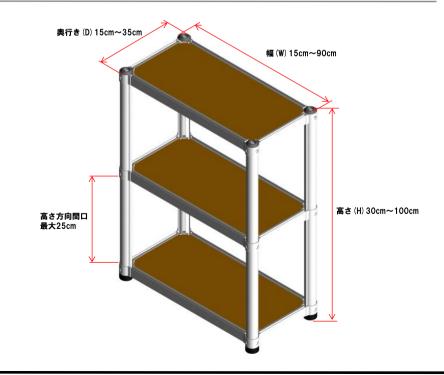

## ■オーダーの流れ(オーダーシート記入方法)

STEP1 オーダーシートのお客様情報を記入してください。

STEP2 サイズ記入箇所にご希望のサイズを記入してください。 ※サイズは1cm単位でオーダー製作可能です。

注:製作可能寸法

幅(W)15cm~90cm 奥行(D)15cm~35cm 高さ(H)30cm~100cm

棚板の装着が不可能な寸法や構造上自立できない形状などはお断りしております。

STEP3 チェック項目に

## ■オーダー時の注意事項

- ▶オーダーメイドの納期につきましては、6営業日発送となります。
- 全ての商品が受注生産のため、ご注文の商品変更やキャンセル等は原則としてお受けできませんので お間違えの無いようご注文ください。
- カラーは、2015年12月現在の取扱いカラーとなります。予告なく変更する場合ありますのでご了承ください。
- 製品の色はお客様の閲覧環境により、色や質感が多少異なって見えることがあります。
- ■安全上、上下シェルフ間の高さ方向の間口は25cm以下に設定してください。