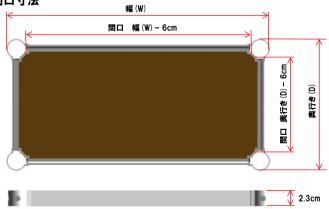

記入してください。

STEP2 サイズ記入箇所にご希望のサイズを記入してください。 ※サイズは1cm単位でオーダー製作可能です。

注:製作可能寸法

幅(W)15cm~90cm 奥行(D)15cm~35cm 高さ(H)30cm~100cm

棚板の装着が不可能な寸法や構造上自立できない形状などはお断りしております。

STEP3 チェック項目に

①ポストカラー ②シェルフカラー ③棚板カラー ④シェルフ数量 を記入してください。

棚板カラーの注意点

ホワイトは片面塗装、ブロンズ・ブラックは両面塗装になります。 A7-A8-A10-A12-A19-A20-A25-A27は片面シート貼りになります。

STEP4 お店に直接、E-mailまたはFAXにてお送りください。

- ご依頼いただいた内容を確認の上、即日御見積書の発行の手配に入ら せていただきます。
- ■御見積書のご送付までは、2~3営業日ほどのお時間をいただく場合が ございますので、あらかじめご了承ください。
- ■御見積書のご送付後20日以内に銀行振込みにてお願いいたします。 御見積書送付後20日以内にご入金が確認出来ない場合、 ご注文はキャンセル扱いとさせていただきます。

## ■オーダー時の注意事項

- ▶オーダーメイドの納期につきましては、6営業日発送となります。
- 全ての商品が受注生産のため、ご注文の商品変更やキャンセル等は原則としてお受けできませんので お間違えの無いようご注文ください。
- カラーは、2015年12月現在の取扱いカラーとなります。予告なく変更する場合ありますのでご了承ください。
- 製品の色はお客様の閲覧環境により、色や質感が多少異なって見えることがあります。
- ■安全上、上下シェルフ間の高さ方向の間口は25cm以下に設定してください。

## ○シェルフ間口寸法